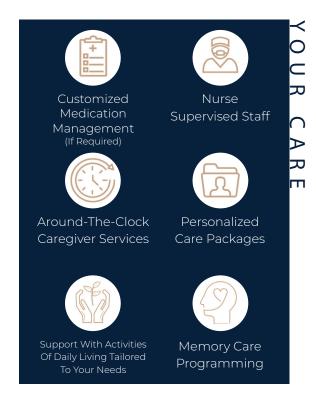

## ASSISTED LIVING. MEMORY CARE. PERSONALIZED JUST FOR YOU.

## YOUR HOME

- · Cable TV and Wi-Fi Available
- · Culinary Nutrition
- · Hands-on Educational Programs
- · Housekeeping and Laundry Services
- Personalized Memory Care Plans
- Safe and Stimulating Environment
- · Social Interactions
- Spacious Apartments

## PRESENT

den Vista Stow is an industry-leading senior living community tucked away in idyllic Stow, just north of Akron. Whether you are looking for assistance with daily activities or are in need of memory care services, our trained professionals are here to help. Our unique tools and programs allow each resident to maintain a sense of purpose, belonging, and quality of life. Our team works with you to determine a care plan that best fits your specific needs. Our residents experience peace-of-mind knowing our supportive caregivers are there to assist when needed. Our memory care programs and services are carefully selected and designed for brain health. At Eden Vista Stow, our residents are like family to us, and we want to be there for you and ensure you achieve an overall state of happiness and optimal health.